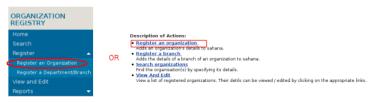

# **Description of Actions**

Register an organization

Adds an organization's details to sahana.

Register a branch

Adds the details of a branch of an organization to sahana.

Search organizations

Find the organisation(s) by specifying its details.

# **Register an organization**

In here you can register the new organization and add details of that organization. If you are not the organization , you are branch or department of the organization then you can register as a branch described below.

1.Go to the main menu and select Organization Registry

1. Select Register an organization in module menu or click the link Register an organization in module Home page.

2. Then fill the form and click Next