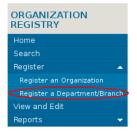

# **Register a branch**

In here you can register as a branch or department of a registered organization. If you are not registered organization, first you want to register as a organization in above **Register an organization** section.

1.when you confirmed registration of organization in **Register an organization** section, you can simply register a branch by clicking **Register a Branch/Department** or you can register a branch by clicking **Register a Department/Branch** in Organization Registry menu.