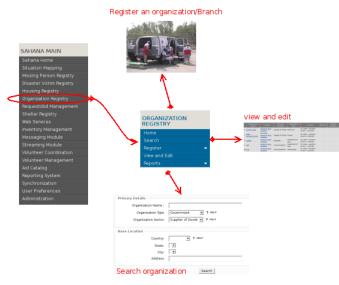

# **Organization Registry**

# **Description of Actions**

Register an organization

Adds an organization's details to sahana.

Register a branch

Adds the details of a branch of an organization to sahana.

Search organizations

Find the organisation(s) by specifying its details.

# **Register an organization**

In here you can register the new organization and add details of that organization. If you are not the organization , you are branch or department of the organization then you can register as a branch described below.

#### Search organizations

In this section can search for Organizations by Name, Type, Service and Location. You can simply enter this section by clicking **Search** in **Organization Registry** menu.

|   |                          |          | Primary Details     |                            |
|---|--------------------------|----------|---------------------|----------------------------|
|   |                          |          | Organization Name : |                            |
|   | ORGANIZATION<br>REGISTRY |          | Organization Type   | Government                 |
|   | Home                     |          | Organization Sector | Supplier of Goods 💽 ? HELP |
| < | Search                   | <u> </u> |                     |                            |
|   | Register 🗸               |          | Base Location       |                            |
|   | View and Edit            |          | Dave Location       |                            |
|   | Reports 👻                |          | Country:            | HELP                       |
|   |                          |          | State:              | <b>•</b>                   |
|   |                          |          | City:               | •                          |
|   |                          |          | Address             |                            |
|   |                          |          |                     | Search                     |

# **View And Edit**

This section can be viewed registered organizations, their registration type, incidents, services they provided, their location, address and contact numbers of organization. You can edit these details by clicking on the appropriate links.