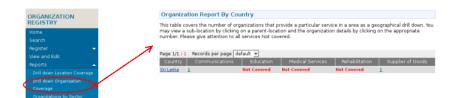

# Reports

This section generate organization reports by state for country, reports by country, reports by sector. In here you can get idea about organizations of particular location and the extentions of services they provided. Their are three types of reports generate in here.

### Drill down Organization Coverage

This covers the number of organizations that provide a particular service in a area as a geographical drill down. You may view a sub-location by clicking on a parent-location and the organization details by clicking on the appropriate number. Please give attention to all services Not covered.