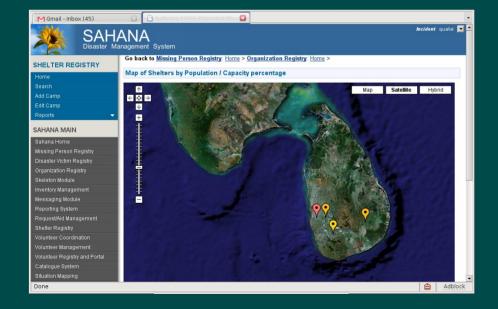

### **Spatial Analysis and GIS**

29-Mar-2007

Mifan Careem: IEE/IET Workshop, University of Peradeniya, Sri Lanka