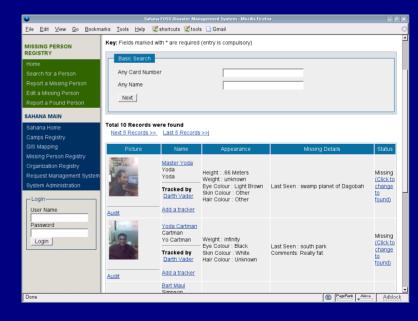

### **Organization Registry**

Helps maintain data (contact, services, region, etc) of organizations, groups and volunteers working in the disaster

Missing Persons / Disaster Victim Registry Helps track and find missing, deceased, injured and displaced people and families