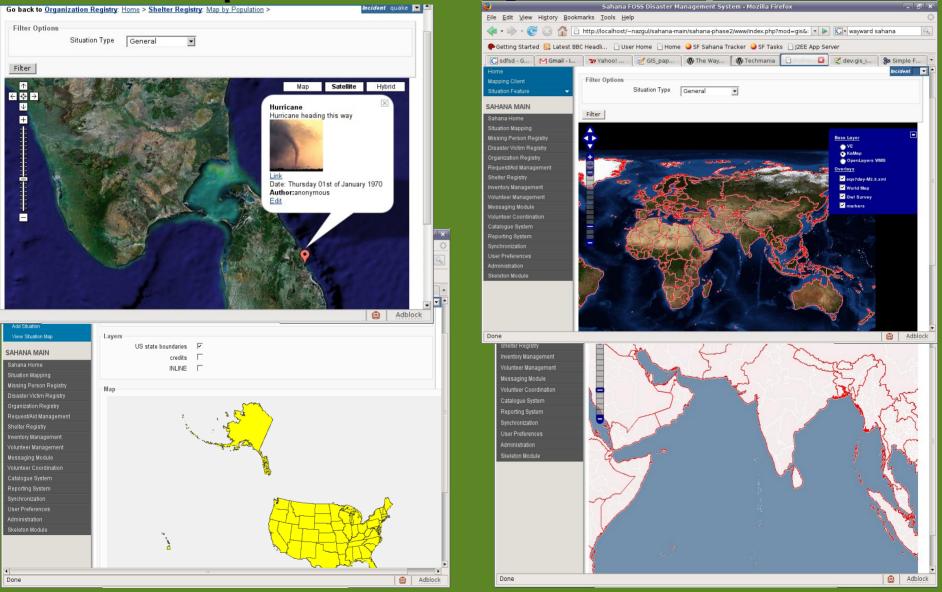

### **Spatial Analysis and GIS**

29-Mar-2007

Mifan Careem: IEE/IET Workshop, University of Peradeniya, Sri Lanka